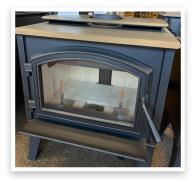

## Pacific Energy - Vista Classic LE Wood Stove

- Red Porcelain
- Brushed Nickel Door & Leg Kit
- Black Trivet
- Blower Kit
- 56,000 BTU
- Up to 1,500 sq.ft.

#### PRICE: \$3,100\* Original list price: \$4,420

\* All prices include sales tax and 1 Year Parts Warranty. Discounted price does not include delivery, installation and/or additional materials necessary for installation.