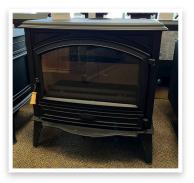

#### Enviro S50 Gas Stove

- Traditional Log Set
- Blower & Pedestal
- 30,000 BTU

#### PRICE: \$4,400\* Original list price: \$5,200