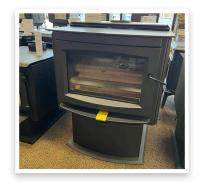

Here at Rabe Hardware we carry a tremendous selection of fireplaces, stoves and hearth products. Occasionally, we offer special closeout pricing on hearth products that are discontinued, scratch and dent, and/or showroom models that have been replaced. Check out this list for our very best deals!



#### Jotul F500 V3 Oslo Wood Stove

- Majolica Brown Enamel Finish
- Standard Face
- Up To 70,000 BTU's
- 78% Efficient
- Qualifies for a Federal Tax Credit

PRICE: \$5,000\* Original list price: \$6,700



Napolian S25 Wood Stove

- Pedestal & Blower
- 70,000 BTU
- 23" Max Log



# Napolian S20 Wood Stove

- Pedestal & Blower
- 65,000 BTU
- 16" Max Log

PRICE: \$2,500\* Original list price: \$3,500 PRICE: \$2,100\* Original list price: \$3,100

\* All prices include sales tax and 1 Year Parts Warranty. Discounted price does not include delivery, installation and/or additional materials necessary for installation.



#### Enviro M55 FS Steel Pellet Stove

- Log Set
- Pedestal Ash Pan
- 55,000 BTU
- 80lb. Hopper



#### Enviro EF2-1 Pellet Stove

- Pedestal & Log Set
- 40,000 BTU
- 55lb. Hopper

#### PRICE: \$4,500\*

Original list price: \$5,349



Original list price: \$4,000



#### Enviro S50 Gas Stove

- Traditional Log Set
- Blower & Pedestal
- 30,000 BTU

#### PRICE: \$4,400\* Origina