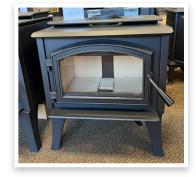

## Pacific Energy - Vista Classic LE Wood Stove

- Red Porcelain
- Brushed Nickel Door & Leg Kit
- Black Trivet
- Blower Kit
- 56,000 BTU
- Up to 1,500 sq.ft.

#### PRICE: \$3,100\* Original list price: \$4,420

\* All prices include sales tax and 1 Year Parts Warranty. Discounted price does not include delivery, installation and/or additional materials necessary for installation.