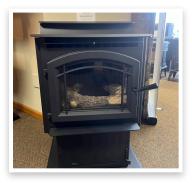

#### Enviro M55 FS Steel Pellet Stove

- Log Set
- Pedestal Ash Pan
- 55,000 BTU
- 80lb. Hopper