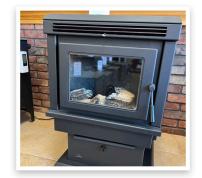

#### Jotul F500 V3 Oslo Wood Stove

- Majolica Brown Enamel Finish
- Standard Face
- Up To 70,000 BTU's
- 78% Efficient
- Qualifies for a Federal Tax Credit

PRICE: \$5,000\* Original list price: \$6,700

Napolian S25 Wood Stove

- Pedestal & Blower
- 70,000 BTU
- 23" Max Log