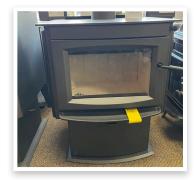

# Napolian S20 Wood Stove

- Pedestal & Blower
- 65,000 BTU
- 16" Max Log

PRICE: \$2,500\* Original list price: \$3,500 PRICE: \$2,100\* Original list price: \$3,100

\* All prices include sales tax and 1 Year Parts Warranty. Discounted price does not include delivery, installation and/or additional materials necessary for installation.