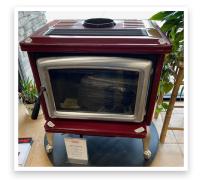

#### Enviro M55 FS Steel Pellet Stove

- Log Set
- Pedestal Ash Pan
- 55,000 BTU
- 80lb. Hopper

#### Enviro EF2-1 Pellet Stove

- Pedestal & Log Set
- 40,000 BTU
- 55lb. Hopper

#### PRICE: \$4,500\*

Original list price: \$5,349

Original list price: \$4,000