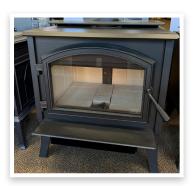

#### Empire Gateway 3500 Wood Stove

- Black Door Overlay
- Straight Legs w/Ash Drawer
- Step Top & Blower
- 22" Log Max

PRICE: \$3,200\* Original list price: \$3,800

#### Empire Gateway 2300 Wood Stove

- Black Door Overlay
- Straight Legs w/Ash Drawer
- Step Top & Blower
- 20" Log Max

# Empire Gateway 1700 Wood Stove

- Black Door Overlay
- Straight Legs w/Ash Drawer
- Step Top & Blower
- 18" Log Max

PRICE: \$2,800\* Original list price: \$3,200 PRICE: \$2,150\* Original list price: \$2,500