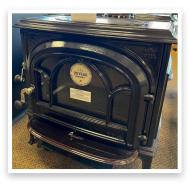

#### Jotul F500 V3 Oslo Wood Stove

- Majolica Brown Enamel Finish
- Standard Face
- Up To 70,000 BTU's
- 78% Efficient
- Qualifies for a Federal Tax Credit

PRICE: \$5,000\* Original list price: \$6,700

Napolian S25 Wood Stove