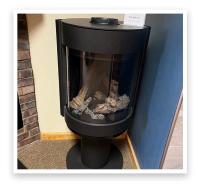

#### Enviro S50 Gas Stove

- Traditional Log Set
- Blower & Pedestal
- 30,000 BTU

#### PRICE: \$4,400\* Original list price: \$5,200