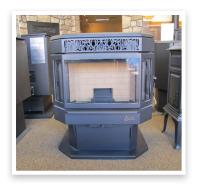

### FIREPLACE & STOVE

# CLOSEOU



Here at Rabe Hardware we carry a tremendous selection of fireplaces, stoves and hearth products. Occasionally, we offer special closeout pricing on hearth products that are discontinued, scratch and dent, and/or showroom models that have been replaced. Check out this list for our very best deals!



#### St. Croix - Afton Bay

PRICE: \$1,800\*

Original list price: \$2,850



#### Ironstrike - Montage

PRICE: \$1,585\*

Original list price: \$2,500



#### St. Croix

PRICE: \$1,350\*

Original list price: \$2,400

<sup>\*</sup> All prices include sales tax and 1 Year Parts Warranty. Discounted price does not include delivery, installation and/or additional materials necessary for installation.













\* All prices include sales tax and 1 Year Parts Warranty. Discounted price does not include delivery, installation and/or additional materials necessary for installation.

## VISIT OUR Fireplace Showroom







Our Fireplace Showroom is the perfect place to check out our fireplace selection first-hand and consult with our experienced staff about which fireplaces or stoves are bes