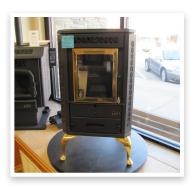

#### St. Croix

PRICE: \$1,350\*

Original list price: \$2,400

<sup>\*</sup> All prices include sales tax and 1 Year Parts Warranty. Discounted price does not include delivery, installation and/or additional materials necessary for installation.