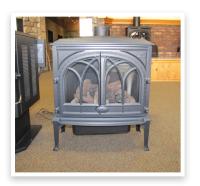

### FIREPLACE & STOVE

# CLOSEOU



Here at Rabe Hardware we carry a tremendous selection of fireplaces, stoves and hearth products. Occasionally, we offer special closeout pricing on hearth products that are discontinued, scratch and dent, and/or showroom models that have been replaced. Check out this list for our very best deals!



#### St. Croix - Afton Bay

PRICE: \$1,800\*

Original list price: \$2,850



#### Ironstrike - Montage

PRICE: \$1,585\*

Original list price: \$2,500



#### St. Croix

PRICE: \$1,350\*

Original list price: \$2,400

<sup>\*</sup> All prices include sales tax and 1 Year Parts Warranty. Discounted price does not include delivery, installation and/or additional materials necessary for installation.













\* All prices include sales tax and 1 Year Parts Warranty. Discounted price does not include delivery, installation and/or additional materials necessary for installation.

## VISIT OUR Fireplace Showroom







Our Fireplace Showroom is the perfect place to check out our fireplace selection first-hand and consult with our experienced staff about which fireplaces or stoves are best for you. Our beautiful fireplaces, knowledgeable recommendations, and outstanding customer service will make the process easy.