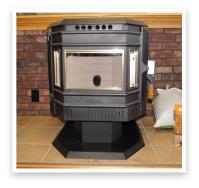

#### St. Croix

PRICE: \$1,350\*

Original list price: \$2,400

<sup>\*</sup> All prices include sales tax and 1 Year Parts Warranty. Discounted price does not include delivery, installation and/or additional materials necessary for installation.