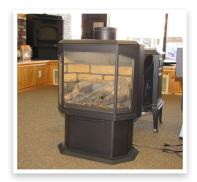

### FIREPLACE & STOVE

# CLOSEOU



Here at Rabe Hardware we carry a tremendous selection of fireplaces, stoves and hearth products. Occasionally, we offer special closeout pricing on hearth products that are discontinued, scratch and dent, and/or showroom models that have been replaced. Check out this list for our very best deals!



#### St. Croix - Afton Bay

PRICE: \$1,800\*

Original list price: \$2,850



#### Ironstrike - Montage

PRICE: \$1,585\*

Original list price: \$2,500



#### St. Croix

PRICE: \$1,350\*

Original list price: \$2,400

<sup>\*</sup> All prices include sales tax and 1 Year Parts Warranty. Discounted price does not include delivery, installation and/or additional materials necessary for installation.













\* All prices include sales tax and 1 Year Parts Warranty. Discounted price does not include delivery, installation and/or additional materials necessary for installation.

## VISIT OUR Fireplace Showroom







Our Fireplace Showroom is the perfect place to check out our fireplace selection first-hand and consult with our experienced staff about which fireplaces or stoves are best for you. Our beautiful fireplaces, knowledgeable recommendations, and outstanding customer service will make the process easy.